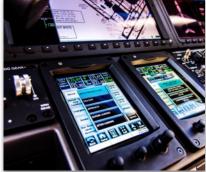

#### Avionics:

Garmin G3000 Prodigy Touch
Triple 14.1" Interchangeable Garmin Displays
Flight Management System (FMS) with graphical flight planning capability
Dual RVSM Compliant Digital Air Data Computers
Transponder Mode S with Diversity
EICAS( Engine Indication and Crew Alerting System)
Central Maintenance Computer (CMC)
Honeywell KN 63 DME
Rockwell Collins ADF-462
TCAS II
KRA-405B Radio Altimeter
Synthetic Vision System
L-3 FA2100 Flight Data Recorder
TAWS Class A

# FLIGHT DECK