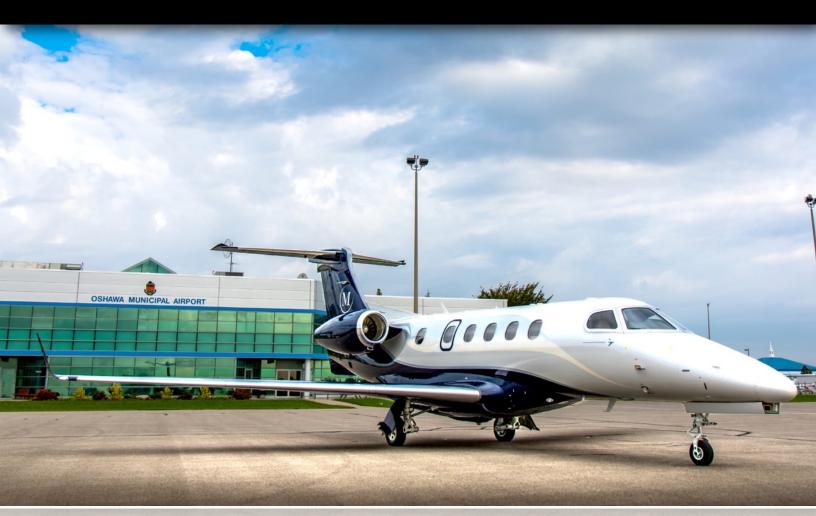

# 2015 Embraer Phenom 300

Serial Number 50500284

www.jetAVIVA.com contact@jetAVIVA.com

Telephone: +1.512.410.0295 8134 Exchange Drive Austin, Texas 78754

# 2015 **Phenom 300**

Serial Number 50500284

Year Model:

2015

Serial Number: 50500284

Registration: C-6M50

AFTT:

Engine TT:

### Serial Number 50500284

2015 Factory Original Paint. Pearl White body with Flag Blue. Cascata Grey. and Grey Pearl detailing.