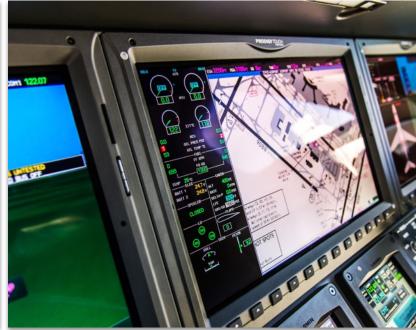

#### Avionics:

Garmin G3000 Prodigy Touch
Triple 14.1" Interchangeable Garmin Displays
Flight Management System (FMS) with graphical flight planning capability
Dual RVSM Compliant Digital Air Data Computers
Transponder Mode S with Diversity
EICAS( Engine Indication and Crew Alerting System)
Central Maintenance Computer (CMC)
Honeywell KN 63 DME
Rockwell Collins ADF-462
TCAS II
KRA-405B Radio Altimeter
Synthetic Vision System
L-3 FA2100 Flight Data Recorder
TAWS Class A

# FLIGHT DECK