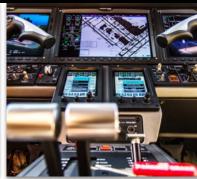

# FLIGHT DECK

#### Avionics:

Garmin G3000 Prodigy Touch
Triple 14.1" Interchangeable Garmin Displays
Flight Management System (FMS) with graphical flight planning capability
Dual RVSM Compliant Digital Air Data Computers
Transponder Mode S with Diversity
EICAS( Engine Indication and Crew Alerting System)
Central Maintenance Computer (CMC)
Honeywell KN 63 DME
Rockwell Collins ADF-462
TCAS II
KRA-405B Radio Altimeter
Synthetic Vision System
L-3 FA2100 Flight Data Recorder
TAWS Class A