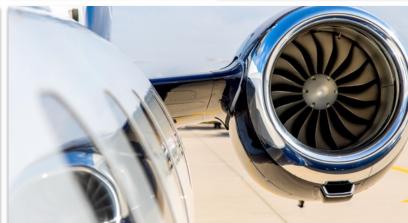

### Engine:

Pratt & Whitney Canada PW535E (2) rated at 3,200 lbs. of thrust each.

Dual-channel FADEC

Enrolled on ESP Silver Lite