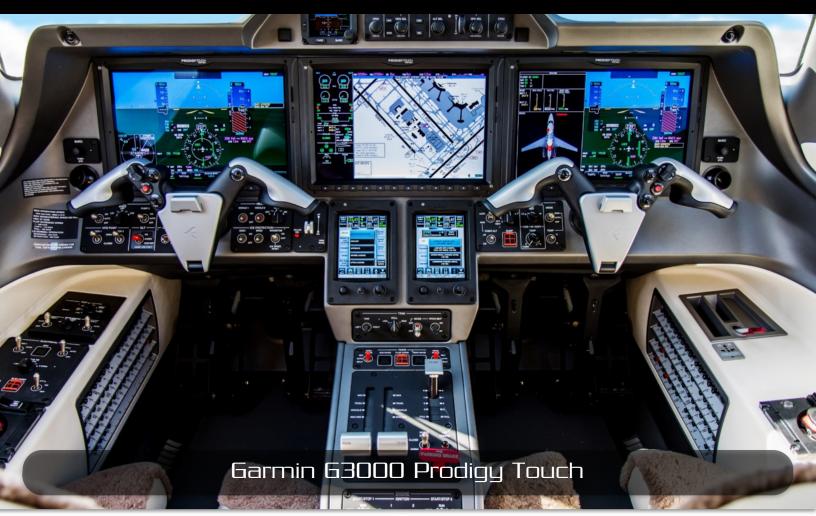

#### Avionics:

Garmin G3000 Prodigy Touch
Triple 14.1" Interchangeable Garmin Displays
Flight Management System (FMS) with graphical flight planning capability
Dual RVSM Compliant Digital Air Data Computers
Transponder Mode S with Diversity
EICAS( Engine Indication and Crew Alerting System)
Central Maintenance Computer (CMC)
Honeywell KN 63 DME
Rockwell Collins ADF-462
TCAS II
KRA-405B Radio Altimeter
Synthetic Vision System
L-3 FA2100 Flight Data Recorder
TAWS Class A

# FLIGHT DECK