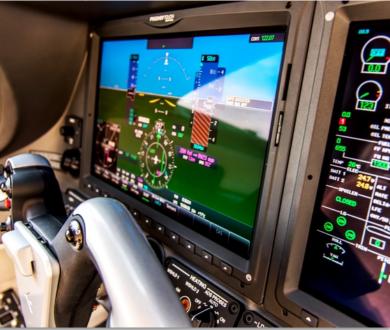

#### Avionics:

Garmin G3000 Prodigy Touch
Triple 14.1" Interchangeable Garmin Displays
Flight Management System (FMS) with graphical flight planning capability
Dual RVSM Compliant Digital Air Data Computers
Transponder Mode S with Diversity
EICAS( Engine Indication and Crew Alerting System)
Central Maintenance Computer (CMC)
Honeywell KN 63 DME
Rockwell Collins ADF-462
TCAS II
KRA-405B Radio Altimeter
Synthetic Vision System
L-3 FA2100 Flight Data Recorder
TAWS Class A

# FLIGHT DECK