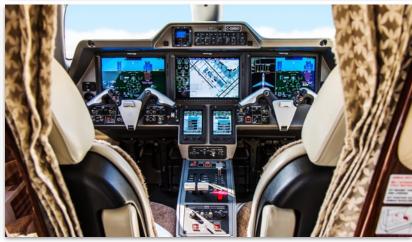

#### Avionics:

Garmin G3000 Prodigy Touch
Triple 14.1" Interchangeable Garmin Displays
Flight Management System (FMS) with graphical flight planning capability
Dual RVSM Compliant Digital Air Data Computers
Transponder Mode S with Diversity
EICAS( Engine Indication and Crew Alerting System)
Central Maintenance Computer (CMC)
Honeywell KN 63 DME
Rockwell Collins ADF-462
TCAS II
KRA-405B Radio Altimeter
Synthetic Vision System
L-3 FA2100 Flight Data Recorder
TAWS Class A

# FLIGHT DECK