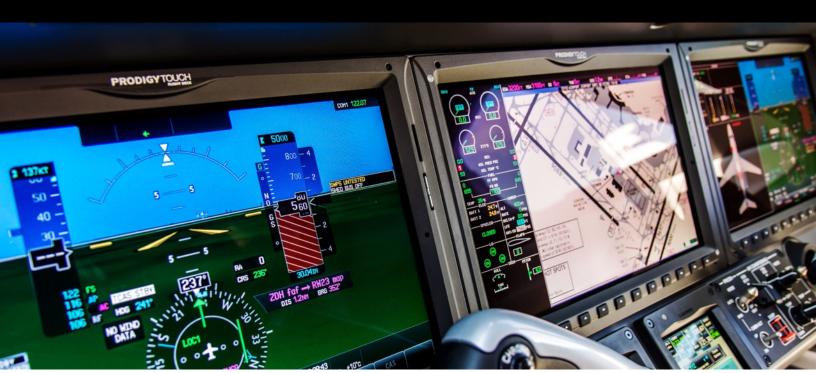

#### Avionics:

Garmin G3000 Prodigy Touch
Triple 14.1" Interchangeable Garmin Displays
Flight Management System (FMS) with graphical flight planning capability
Dual RVSM Compliant Digital Air Data Computers
Transponder Mode S with Diversity
EICAS( Engine Indication and Crew Alerting System)
Central Maintenance Computer (CMC)
Honeywell KN 63 DME
Rockwell Collins ADF-462
TCAS II
KRA-405B Radio Altimeter
Synthetic Vision System
L-3 FA2100 Flight Data Recorder
TAWS Class A

# FLIGHT DECK