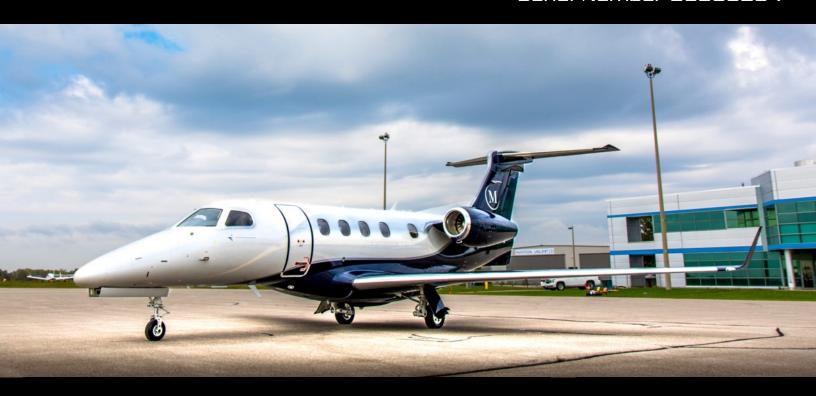

# 2015 **Phenom 300**

### Serial Number 50500284

2015 Factory Original Paint. Pearl White body with Flag Blue. Cascata Grey. and Grey Pearl detailing.